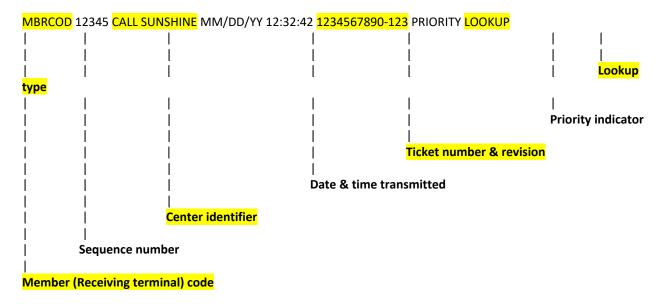

Norfield Data Products / Cosmic Computers

ATTN: Hasmukh Parikh 181 Main Street Norwalk, CT 06851 Phone: (203) 849-0292 Fax: (203) 849-0292

Products: Software & Printers

Sunshine 811 CALL SUNSHINE 07/06/01 04:34:03ET

#### Sample Start of Day Message

Sunshine 811 00001 CALL SUNSHINE 07/06/01 13:56:36ET 18712644-000 STREET \*\* THIS IS THE HEADER SECTION \*\* LOOK HERE FOR IMPORTANT INFO \*\*

Ticket: 18712644 Rev:000 Taken: 07/06/01 13:39ET