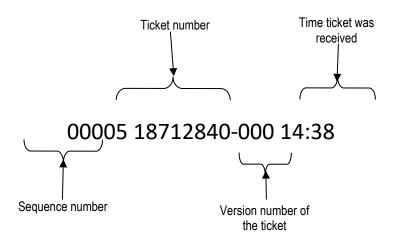

00001 18712644-000 13:56 00002 18712665-000 14:00 00003 18712644-001 14:20

00004 18712644-002 14:23 00005 18712840-000 14:38

Total: 5

## **Sample End of Day Summary**

The End of Day Summary lists all of the tickets you received for that day. It includes the sequence number (order in which the ticket was received), ticket number and time delivered.

Note: What follows is a breakdown of the format in which we transmit locate tickets

Our ticket number is 8 characters long (e.g. 00210123).

There is no fixed limit to the length of location or remarks. There can be any number of grids or members. Fields will not be padded to their maximum lengths, so where there are variable length fields such as county or the contractor's city, the position of the following field on the line will not be in a fixed column. Grids will always be spaced evenly.